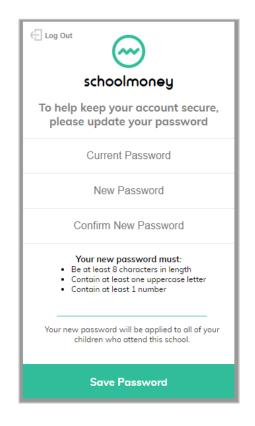

**Please Note:** If you have more than one child at the school; you can change the password for one student and the change will apply to all of the children who attend the school.

- A screen will pop up asking for you to type in your current password (the one that the school sent to you and then enter and confirm your new password. These passwords must include:
  - o At least 8 characters.
  - o At least 1 capital letter
  - o At least 1 number
- Select Save Password

| schoolmoney ×                                                                                                                           |
|-----------------------------------------------------------------------------------------------------------------------------------------|
| Current Password                                                                                                                        |
| New Password                                                                                                                            |
| Confirm Password                                                                                                                        |
| If you use SchoolMoney for more than one child, your<br>new password will be applied to all of your children<br>who attend this school. |
| Save Password                                                                                                                           |