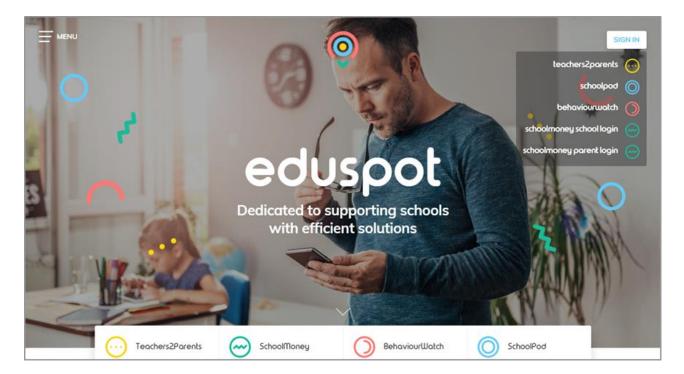

A drop down box will appear with our products listed. Click on the bottom option of **SchoolMoney parent** login.

This will then send you to the parent login page.

| ← васк | 0 | eduspot                                                                                               | 1 | 0 |
|--------|---|-------------------------------------------------------------------------------------------------------|---|---|
|        | 0 | Parental Login                                                                                        |   |   |
|        | 0 | $\sim$                                                                                                |   | C |
| 100    |   | schoolmoney                                                                                           |   |   |
|        | 0 | (Mobile                                                                                               |   |   |
|        |   | Password<br>Child's First Name                                                                        | 2 |   |
| U      |   | Go<br>If you are having any trauble accessing<br>your account, please contact your<br>child's school. | С | ÷ |