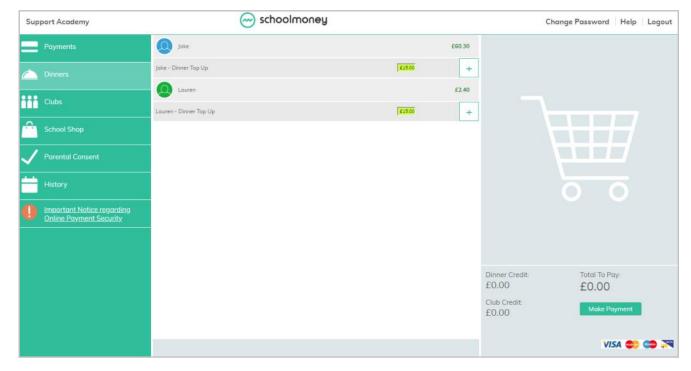

### 3.1 Dinner Top Up

If your school asks you to top up your child's dinner account then this will be found in the Dinners section of the options menu on the left hand side of your screen.

When you click on Dinners it will come up with a screen that shows your child's dinner balance with an option to top up below

To top up, change the cost in the green box to the amount you would like to pay and click the + sign. This will add the cost to your basket on the right.

| Sup          | port Academy                                          |                        | 🖂 schoolmoney |        |        | Cha                    | nge Password Help | Logout |
|--------------|-------------------------------------------------------|------------------------|---------------|--------|--------|------------------------|-------------------|--------|
| -            | Payments                                              | Joke                   |               |        | £60.30 | Q Lauren               |                   |        |
|              |                                                       | Jake - Dinner Top Up   |               | £15.00 | +      | Lauren - Dinner Top Up | £10.00            | ×      |
| ••••         | Clubs                                                 | Q Lauren               |               |        | £2.40  |                        |                   |        |
| <u>.</u>     | School Shop                                           | Lauren - Dinner Top Up |               | £15.00 | +      |                        |                   |        |
|              |                                                       |                        |               |        |        |                        |                   |        |
| $\checkmark$ | Parental Consent                                      |                        |               |        |        |                        |                   |        |
| ÷            |                                                       |                        |               |        |        |                        |                   |        |
| 0            | Important Notice regarding<br>Online Payment Security |                        |               |        |        |                        |                   |        |
|              |                                                       |                        |               |        |        |                        |                   |        |
|              |                                                       |                        |               |        |        | Dinner Credit:         | Total To Pay:     |        |
|              |                                                       |                        |               |        |        | £0.00                  | £10.00            |        |
|              |                                                       |                        |               |        |        | Club Credit:<br>£0.00  | Make Payment      | Ų.     |
|              |                                                       |                        |               |        |        |                        | VISA 😂            | an 🖂   |
|              |                                                       |                        |               |        |        |                        | VISA 🕁            |        |